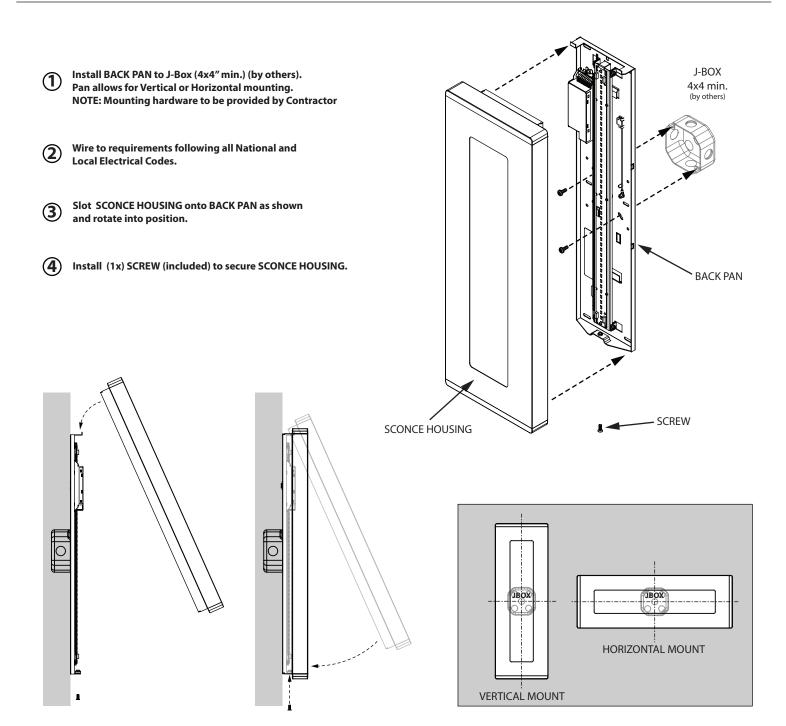

e**

#### **WARNINGS**

1) WARNING! - Risk of Fire/Electric Shock. Disconnect power at fuse or circuit breaker before installing or servicing.

2) WARNING! - Risk of Fire/Electric Shock. If not qualified, consult an electrician.

3) WARNING! - Avoid contact with LED modules.

### **NOTES**

1) NOTE! - This product must be installed in accordance with local/ national electrical codes.

2) NOTE! - Only those open holes indicated in the photographs and/or drawings may be made or altered as a result of kit installation. Do not leave any other open holes in an

enclosure of wiring or electrical components.

3) NOTE! – To prevent wiring damage or abrasion, do not expose wiring to edges of sheet metal or any sharp objects.

4) NOTE! – Disconnect all power before proceeding.

## **INSTALLATION**