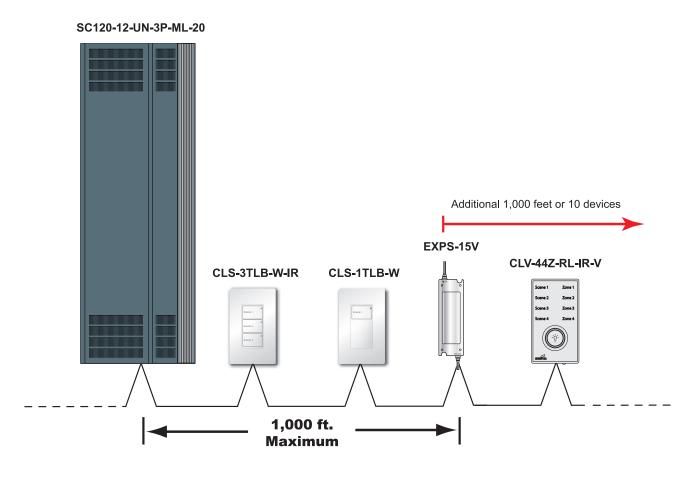

## Sample System Topology, w/ EXPS-15V external power supply

- Each Source Controller can power up to 10 wallstations/devices. For more than 10 wallstations/devices per Source Controller add a 15VDC External Power Supply.
- Wallstations/Devices must be within 1,000 ft. of the Source Controller. For wallstations/devices beyond 1,000 ft. add a 15VDC External Power Supply.
- The external power supply is capable of extending the cable run an additional 1,000 feet or 10 devices. A BN-2 Bridge/Repeater device will be necessary if the cable length is extended beyond 3,200 feet or 100 devices.