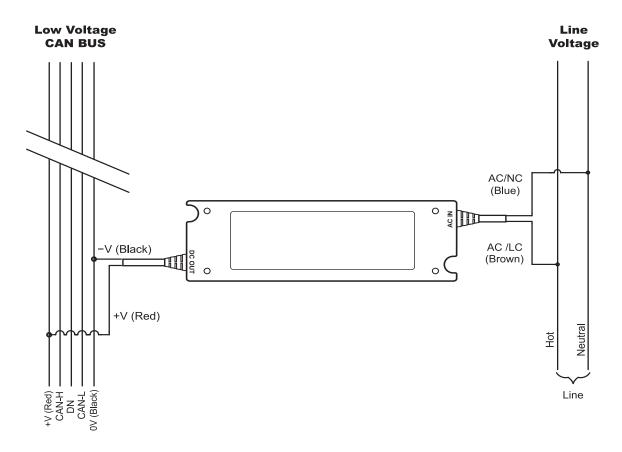

## External Power Supply - 15V

## Sample System Topology, w/ EXPS-15V external power supply



- Each Source Controller can power up to 10 wallstations/devices. For more than 10 wallstations/devices per Source Controller add a 15VDC External Power Supply.
- Wallstations/Devices must be within 1,000 ft. of the Source Controller. For wallstations/devices beyond 1,000 ft. add a 15VDC External Power Supply.
- The external power supply is capable of extending the cable run an additional 1,000 feet or 10 devices. A BN-2 Bridge/Repeater device will be necessary if the cable length is extended beyond 3,200 feet or 100 devices.



## **Wiring Detail**



## **WARRANTIES AND LIMITATION OF LIABILITY**

Please refer to www.cooperlighting.com under the Legal section for our terms and conditions.