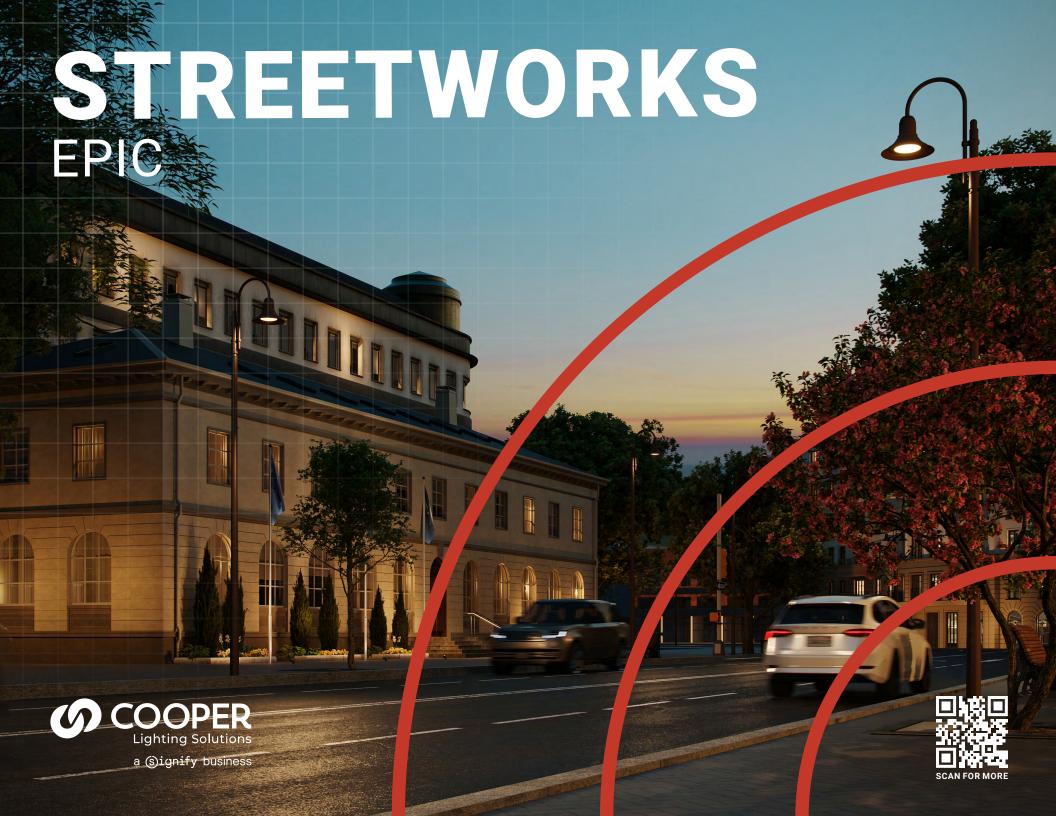

# Distinctive beauty, smart design

The Epic pendant luminaire enhances its surroundings with a wide array of stunning dayform configurations. Combining adaptable aesthetics with easy installation and maintenance, Epic's thoughtful, inspired design will delight architects, installers and residents wherever it is used.

### Features and benefits

- Heavy gauge precision spun aluminum shades offer superior surface finish and consistency in form
- Features cast aluminum top housing that attaches to cast aluminum mounting arm hub with 4 fasteners for ease of install
- Tall fixture configurations feature a field serviceable center section allowing on-pole access to surge module, PCR, and FADC
- 18 different housing, shade, and trim combinations to meet a wide array of aesthetic preferences
- Extensive selection of compatible mounting arm accessories to support various lighting design needs.
- 8 discrete & 5 wavestream optical distributions offering a selection between discrete arrays or visual comfort
- Precision optics deliver maximum efficacy and coverage with low cost of ownership