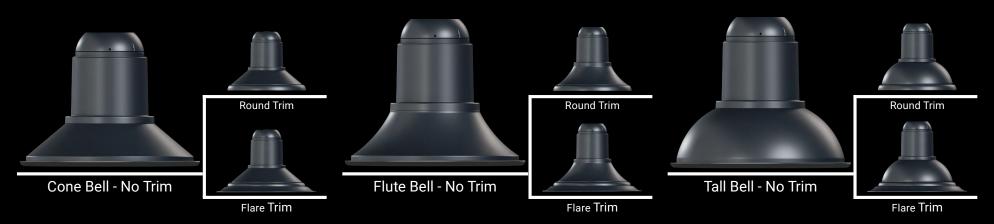

ce finish and consistency in form
- Features cast aluminum top housing that attaches to cast aluminum mounting arm hub with 4 fasteners for ease of install
- Tall fixture configurations feature a field serviceable center section allowing on-pole access to surge module, PCR, and FADC
- 18 different housing, shade, and trim combinations to meet a wide array of aesthetic preferences
- Extensive selection of compatible mounting arm accessories to support various lighting design needs.
- 8 discrete & 5 wavestream optical distributions offering a selection between discrete arrays or visual comfort
- Precision optics deliver maximum efficacy and coverage with low cost of ownership

#### **Product Certifications**

















## Configurable Housing Options

#### **Short Housing**



















### **Mounting Options**





**Fraditional** 

Traditional Wall Mount Arm



Traditional Single Pole Mount Arm



Streetworks specializes in delivering durable and customizable outdoor lighting solutions specifically designed to meet the rigorous requirements of municipal and infrastructure applications.

With a focus on transforming urban landscapes and public streets with high performing energy efficient luminaires, Streetworks products are thoughtfully designed to balance functionality and aesthetics.

Cooper Lighting Solutions is committed to delivering innovative outdoor lighting solutions that enhance safety and sustainability in public spaces.

### Streetworks

Scan our QR code to learn about



**Lighting Product Lines** 

Ametrix AtLite Corelite

Ephesus Fail-Safe

HALO