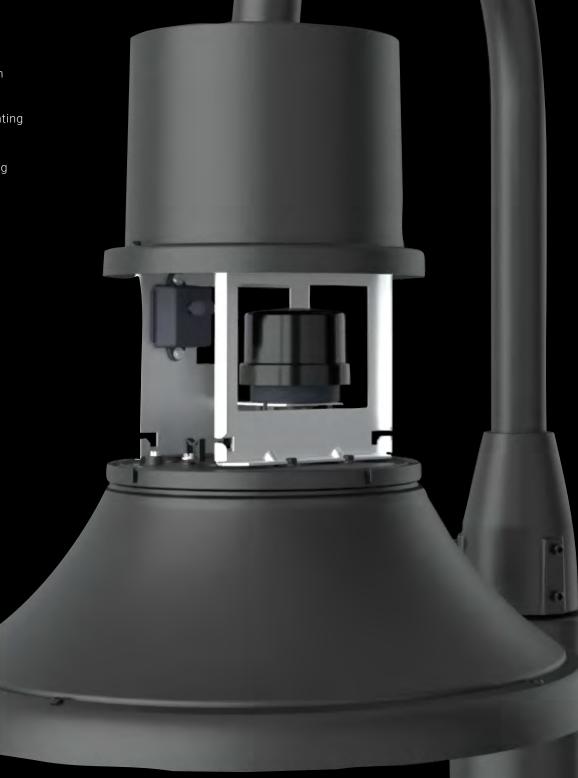

ts

- Heavy gauge precision spun aluminum shades offer superior surface finish and consistency in form
- Features cast aluminum top housing that attaches to cast aluminum mounting arm hub with 4 fasteners for ease of install
- Tall fixture configurations feature a field serviceable center section allowing on-pole access to surge module, PCR, and FADC
- 18 different housing, shade, and trim combinations to meet a wide array of aesthetic preferences
- Extensive selection of compatible mounting arm accessories to support various lighting design needs.
- 8 discrete & 5 wavestream optical distributions offering a selection between discrete arrays or visual comfort
- Precision optics deliver maximum efficacy and coverage with low cost of ownership

#### **Product Certifications**

















## Configurable Housing Options

#### **Short Housing**



















### **Mounting Options**





**Fraditional** 

Traditional Wall Mount Arm



Traditional Single Pole Mount Arm



Streetworks specializes in delivering durable and customizable outdoor lighting solutions specifically designed to meet the rigorous requirements of municipal and infrastructure applications.

With a focus on transforming urban landscapes and public streets with high performing energy efficient luminaires, Streetworks products are thoughtfully designed to balance functionality and aesthetics.

Cooper Lighting Solutions is committed to delivering innovative outdoor lighting solutions that enhance safety and sustainability in public spaces.

### Streetworks

Scan our QR code to learn about



**Lighting