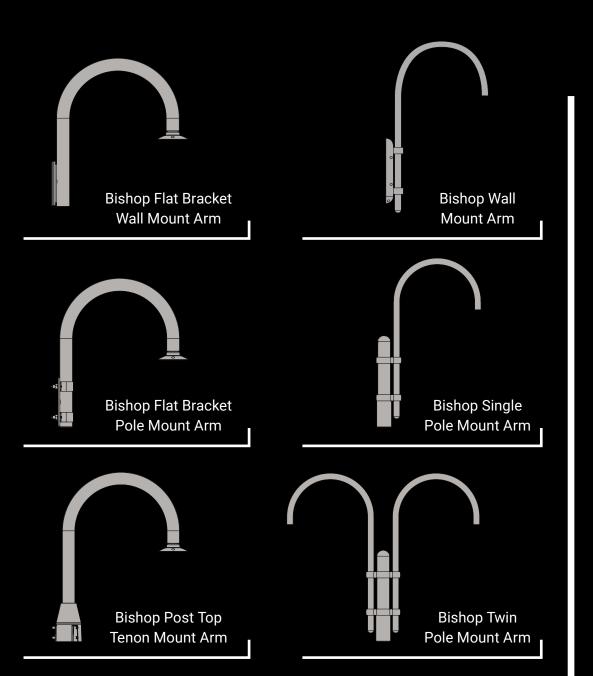

### **Mounting Options**

**Fraditional** 

Traditional Wall Mount Arm

Traditional Single Pole Mount Arm

Streetworks specializes in delivering durable and customizable outdoor lighting solutions specifically designed to meet the rigorous requirements of municipal and infrastructure applications.