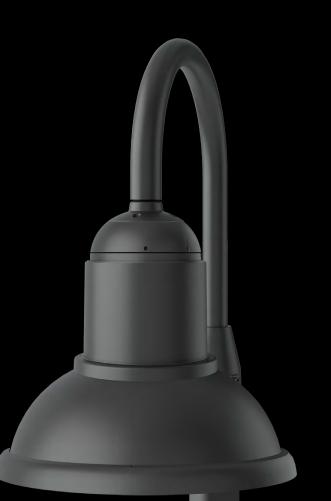

Designed with Utility customers in mind, the fixture comes standard with a terminal block and Tall Housing models feature an easy-access center section. Here, selected key components including photocell, surge protectors and field dimming controllers can be easily serviced.