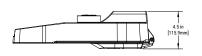

P66 optical enclosures
- Best-in-class electrical & optical performance with a full range of surge protection options
- · Inspired, updated form enhancing standard cobra head style
- Future proof for controls adoption with ANSI C136.10 7-pin receptacle standard & Zhaqa 4-pin receptacle options
- · Shield options available to minimize light trespass

#### **APPLICATIONS**

























#### **AT A GLANCE**

- · Two sizes replacing up to 150W HID
- · Lumen range: 3,400 14,000 lms
- Max LPW at 4000K
  - ARCH1 = 155 LPW
  - ARCH2 = 157 LPW
- Weight 7 lbs. (ARCH1) & 8 lbs. (ARCH2)
- · Type II, III, IV, and V distributions
- Five 70 CRI CCTs from 2200K-5000K plus available Amber option
- · DALI & D4i Drivers



# DISCOVER FULL DETAILS ONLINE

#### **DIMENSIONAL DETAILS**

#### ARCH1





### ARCH2