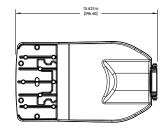

sures
- Best-in-class electrical & optical performance with a full range of surge protection options
- · Inspired, updated form enhancing standard cobra head style
- Future proof for controls adoption with ANSI C136.10 7-pin receptacle standard & Zhaqa 4-pin receptacle options
- · Shield options available to minimize light trespass

#### **APPLICATIONS**

























#### **AT A GLANCE**

- · Two sizes replacing up to 150W HID
- · Lumen range: 3,400 14,000 lms
- Max LPW at 4000K
  - ARCH1 = 155 LPW
  - ARCH2 = 157 LPW
- Weight 7 lbs. (ARCH1) & 8 lbs. (ARCH2)
- · Type II, III, IV, and V distributions
- Five 70 CRI CCTs from 2200K-5000K plus available Amber option
- · DALI & D4i Drivers



# DISCOVER FULL DETAILS ONLINE

#### **DIMENSIONAL DETAILS**

#### ARCH1





### ARCH2