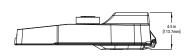

losures
- Best-in-class electrical & optical performance with a full range of surge protection options
- · Inspired, updated form enhancing standard cobra head style
- Future proof for controls adoption with ANSI C136.10 7-pin receptacle standard & Zhaqa 4-pin receptacle options
- · Shield options available to minimize light trespass

#### **APPLICATIONS**

























#### **AT A GLANCE**

- · Two sizes replacing up to 150W HID
- · Lumen range: 3,400 14,000 lms
- Max LPW at 4000K
  - ARCH1 = 155 LPW
  - ARCH2 = 157 LPW
- Weight 7 lbs. (ARCH1) & 8 lbs. (ARCH2)
- · Type II, III, IV, and V distributions
- Five 70 CRI CCTs from 2200K-5000K plus available Amber option
- · DALI & D4i Drivers



# DISCOVER FULL DETAILS ONLINE

#### **DIMENSIONAL DETAILS**

#### ARCH1





### ARCH2