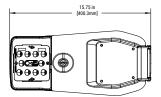

6 optical enclosures
- Best-in-class electrical & optical performance with a full range of surge protection options
- · Inspired, updated form enhancing standard cobra head style
- Future proof for controls adoption with ANSI C136.10 7-pin receptacle standard & Zhaqa 4-pin receptacle options
- · Shield options available to minimize light trespass

#### **APPLICATIONS**

























#### **AT A GLANCE**

- · Two sizes replacing up to 150W HID
- · Lumen range: 3,400 14,000 lms
- Max LPW at 4000K
  - ARCH1 = 155 LPW
  - ARCH2 = 157 LPW
- Weight 7 lbs. (ARCH1) & 8 lbs. (ARCH2)
- · Type II, III, IV, and V distributions
- Five 70 CRI CCTs from 2200K-5000K plus available Amber option
- · DALI & D4i Drivers



# DISCOVER FULL DETAILS ONLINE

#### **DIMENSIONAL DETAILS**

#### ARCH1





### ARCH2