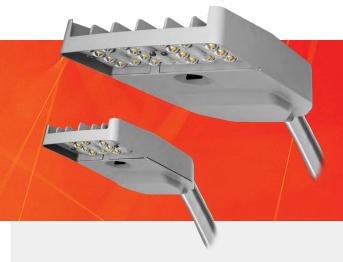

## UNMATCHED PERFORMANCE MEETS MODERN, EFFICIENT DESIGN.

The Archeon Contemporary product family combines high performance and a lightweight, contemporary design to meet utility, DOT, & municipal standards. Patented, high-efficiency AccuLED Optics™ systems provide uniform & energy conscious illumination while the optimized construction means long-term life & serviceability.

#### **KEY SELLING POINTS**

- · Lightweight, die-cast aluminum construction for ease of install
- Time & cost savings through toolless entry & other installation friendly design features
- Superior optical performance utilizing the latest LED platforms & new wiring solutions
- · IP66 optical enclosures
- Best-in-class electrical & optical performance with a full range of surge protection options
- · Inspired, updated form enhancing standard cobra head style
- Future proof for controls adoption with ANSI C136.10 7-pin receptacle standard & Zhaqa 4-pin receptacle options
- · Shield options available to minimize light trespass

#### **AT A GLANCE**

- · Two sizes replacing up to 150W HID
- · Lumen range: 3,400 14,000 lms
- Max LPW at 4000K
  - ARCH1 = 155 LPW
  - ARCH2 = 157 LPW
- Weight 7 lbs. (ARCH1) & 8 lbs. (ARCH2)
- · Type II, III, IV, and V distributions
- Five 70 CRI CCTs from 2200K-5000K plus available Amber option
- · DALI & D4i Drivers