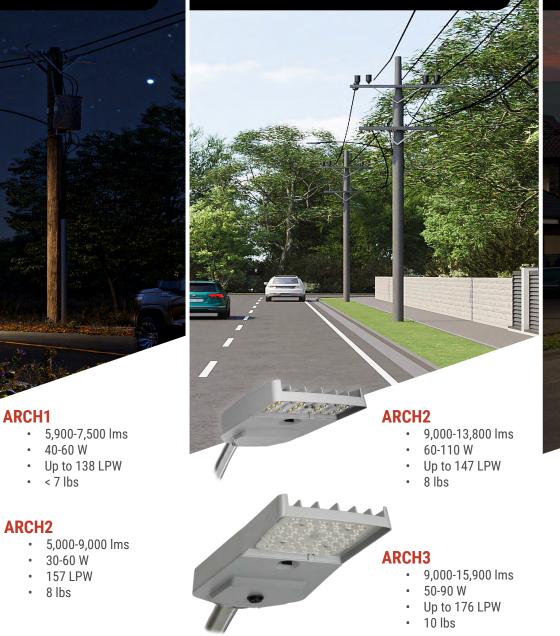

Urban / Suburban Residential Street with Sidewalks (70-100W HPS replacement) **2-Lane Rural Road** (100W HPS replacement)

**4-Lane Road, Business District** (250W HPS replacement)

1

#### ARCH1

- 3,500-4,800 lms
- 20-30 W
- Up to 155 LPW
- < 7 lbs

#### ARCH3

- 15,200-23,500 lms
- 90-160 W
- Up to 176 LPW
- 10 lbs

#### ARCH4

- 15,200-23,200 lms
- 90-140 W
- Up to 182 LPW
- 16 lbs

#### ARCH4

- 20,100-44,000 lms
- 120-300 W
- Up to 179 LPW
- 16 lbs