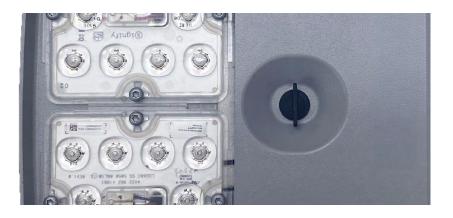

#### Sleek, economical form

- Designed with the installer in mind
- Tool-less entry to the electrical compartment
- Easy wire routing from the pipe entrance to the terminal block
- All serviceable components are unobstructed and easily accessed

#### TOOL-LESS ENTRY STANDARD

- Designed with installer in mind
- Easy access to the electrical compartment

#### 7-PIN RECEPTACLE STANDARD

- Ships standard
- Ready to work with your network lighting control system

#### Full suite of controls options

- ANSI C135.10 7-pin receptacle standard
- Optional DALI and D4i drivers
- Optional Zhaga Book 18 4-pin receptacle