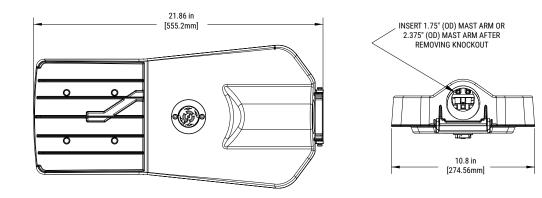

#### **ARCH1 DIMENSIONAL DETAILS**

#### **ARCH3 DIMENSIONAL DETAILS**

#### **ARCH2 DIMENSIONAL DETAILS**

#### **ARCH4 DIMENSIONAL DETAILS**