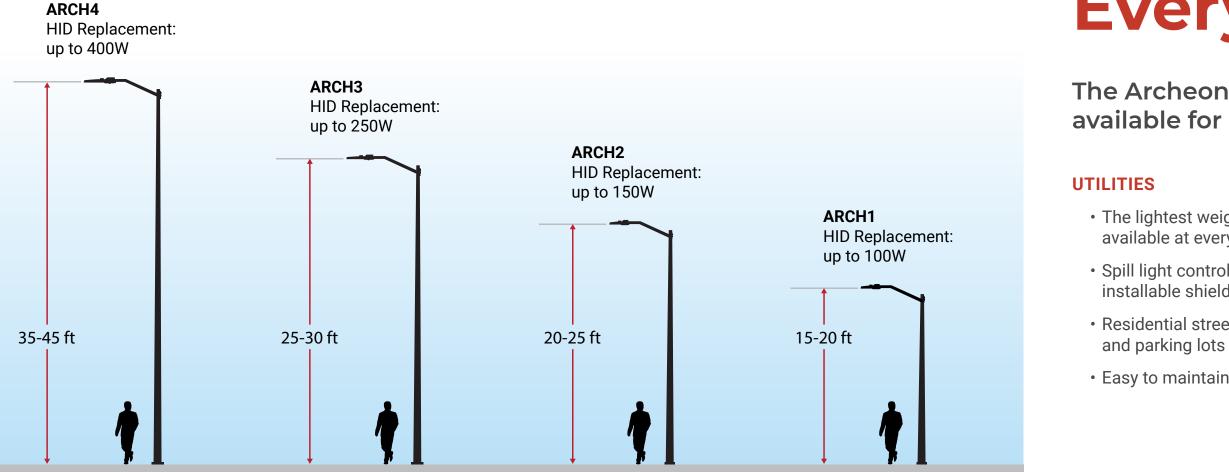

### Archeon Contemporary Series

Replace 70-400W HID luminaires with mounting heights up to 45 ft

Streetworks Archeon Contemporary Series

**ARCH1** Max Lumens: 7,500 HID Replacement: up to 100W Weight: 7lbs.

**ARCH2** Max Lumens: 13,800 HID Replacement: up to 150W Weight: 8lbs.

The Archeon Contemporary family delivers unmatched flexibility in solving roadway lighting application challenges.

**ARCH4** Max Lumens: 44,000 HID Replacement: up to 400W Weight: 16lbs.