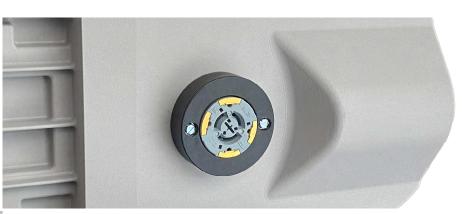

#### 7-PIN RECEPTACLE STANDARD

- Ships standard
- Ready to work with your network lighting control system

#### FULL SUITE OF CONTROLS OPTIONS

- Trellix Infrastructure
- Wavelinx
- Zhaga receptacle option