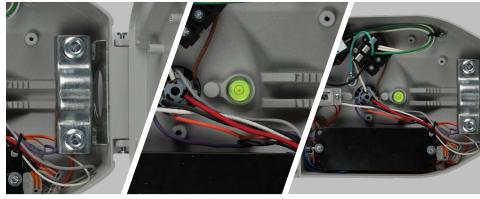

#### **INSTALLER FRIENDLY**

- 2- and 4-bolt mounting
- Bubble level
- Easy terminal block access
- Uncluttered component layout

#### TOOL-LESS ENTRY STANDARD

- Designed with installer in mind
- Easy access to the electrical compartment