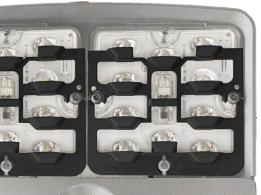

#### **INSTALLER FRIENDLY**

- 2- and 4-bolt mounting
- Bubble level
- Easy terminal block access
- Uncluttered component layout

#### TOOL-LESS ENTRY STANDARD

- Designed with installer in mind
- Easy access to the electrical compartment

#### Sleek, economical form

- Designed with the installer in mind
- Tool-less entry to the electrical compartment
- Easy wire routing from the pipe entrance to the terminal block
- All serviceable components are unobstructed and easily accessed