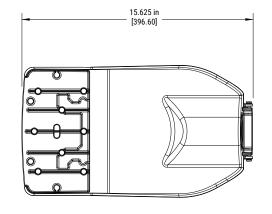

#### **ARCH1 DIMENSIONAL DETAILS**

#### **ARCH3 DIMENSIONAL DETAILS**

#### **ARCH2 DIMENSIONAL DETAILS**

#### **ARCH4 DIMENSIONAL DETAILS**