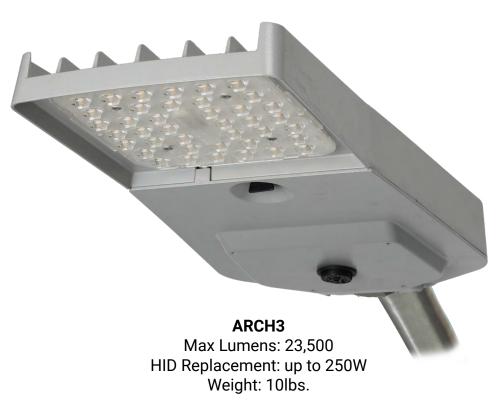

**ARCH1** Max Lumens: 7,500 HID Replacement: up to 100W Weight: 7lbs.

**ARCH2** Max Lumens: 13,800 HID Replacement: up to 150W Weight: 8lbs.

The Archeon Contemporary family delivers unmatched flexibility in solving roadway lighting application challenges.

#### ARCH3

- 15,200-23,500 lms
- 90-160 W
- Up to 176 LPW
- 10 lbs