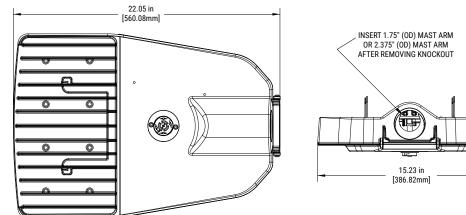

#### **ARCH1 DIMENSIONAL DETAILS**

#### **ARCH3 DIMENSIONAL DETAILS**

#### **ARCH2 DIMENSIONAL DETAILS**

#### **ARCH4 DIMENSIONAL DETAILS**