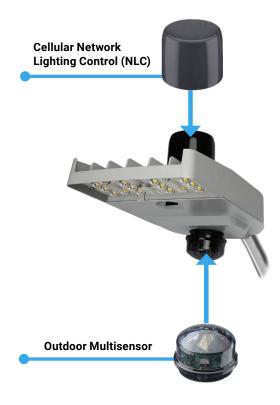

# **Network Lighting Controls** & Smart City Solutions

#### SENSOR ENABLED FUNCTIONALITY

Collect, monitor, and respond to critical data using the Outdoor Multisensor improving safety, security, and environmental impact while enhancing the space for patrons.