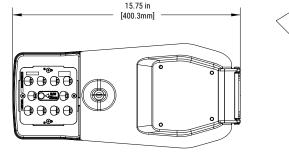

#### **ARCH1 DIMENSIONAL DETAILS**

#### **ARCH3 DIMENSIONAL DETAILS**

#### **ARCH2 DIMENSIONAL DETAILS**

#### **ARCH4 DIMENSIONAL DETAILS**