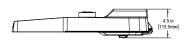

P66 optical enclosures
- Best-in-class electrical & optical performance with a full range of surge protection options
- · Inspired, updated form enhancing standard cobra head style
- Future proof for controls adoption with ANSI C136.10 7-pin receptacle standard & Zhaga 4-pin receptacle options
- · Shield options available to minimize light trespass

#### **APPLICATIONS**

























#### **AT A GLANCE**

- · Two sizes replacing up to 400W HID
- Lumen range: 7,000 44,000 lms
- Max LPW at 4000K
  - ARCH3 = 176 LPW
  - ARCH4 = 185 LPW
- Weight 10 lbs. (ARCH3) & 16 lbs. (ARCH4)
- · Type II, III, IV, and V distributions
- Five 70 CRI CCTs from 2200K-5000K plus available Amber option
- · DALI & D4i Drivers



# DISCOVER FULL DETAILS ONLINE

#### **DIMENSIONAL DETAILS**

#### ARCH3