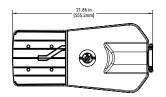

6 optical enclosures
- Best-in-class electrical & optical performance with a full range of surge protection options
- · Inspired, updated form enhancing standard cobra head style
- Future proof for controls adoption with ANSI C136.10 7-pin receptacle standard & Zhaga 4-pin receptacle options
- · Shield options available to minimize light trespass

#### **APPLICATIONS**

























#### **AT A GLANCE**

- · Two sizes replacing up to 400W HID
- Lumen range: 7,000 44,000 lms
- Max LPW at 4000K
  - ARCH3 = 176 LPW
  - ARCH4 = 185 LPW
- Weight 10 lbs. (ARCH3) & 16 lbs. (ARCH4)
- · Type II, III, IV, and V distributions
- Five 70 CRI CCTs from 2200K-5000K plus available Amber option
- · DALI & D4i Drivers



# DISCOVER FULL DETAILS ONLINE

#### **DIMENSIONAL DETAILS**

#### ARCH3