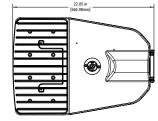

cal enclosures
- Best-in-class electrical & optical performance with a full range of surge protection options
- · Inspired, updated form enhancing standard cobra head style
- Future proof for controls adoption with ANSI C136.10 7-pin receptacle standard & Zhaga 4-pin receptacle options
- · Shield options available to minimize light trespass

#### **APPLICATIONS**

























#### **AT A GLANCE**

- · Two sizes replacing up to 400W HID
- Lumen range: 7,000 44,000 lms
- Max LPW at 4000K
  - ARCH3 = 176 LPW
  - ARCH4 = 185 LPW
- Weight 10 lbs. (ARCH3) & 16 lbs. (ARCH4)
- · Type II, III, IV, and V distributions
- Five 70 CRI CCTs from 2200K-5000K plus available Amber option
- · DALI & D4i Drivers



# DISCOVER FULL DETAILS ONLINE

#### **DIMENSIONAL DETAILS**

#### ARCH3