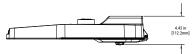

tical enclosures
- Best-in-class electrical & optical performance with a full range of surge protection options
- · Inspired, updated form enhancing standard cobra head style
- Future proof for controls adoption with ANSI C136.10 7-pin receptacle standard & Zhaga 4-pin receptacle options
- · Shield options available to minimize light trespass

#### **APPLICATIONS**

























#### **AT A GLANCE**

- · Two sizes replacing up to 400W HID
- Lumen range: 7,000 44,000 lms
- Max LPW at 4000K
  - ARCH3 = 176 LPW
  - ARCH4 = 185 LPW
- Weight 10 lbs. (ARCH3) & 16 lbs. (ARCH4)
- · Type II, III, IV, and V distributions
- Five 70 CRI CCTs from 2200K-5000K plus available Amber option
- · DALI & D4i Drivers



# DISCOVER FULL DETAILS ONLINE

#### **DIMENSIONAL DETAILS**

#### ARCH3