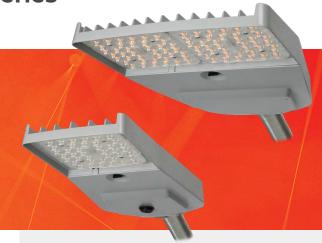

## UNMATCHED PERFORMANCE MEETS MODERN, EFFICIENT DESIGN.

The Archeon Contemporary product family combines high performance and a lightweight, contemporary design to meet utility, DOT, & municipal standards. Patented, high-efficiency AccuLED Optics™ systems provide uniform & energy conscious illumination while the optimized construction means long-term life & serviceability.

#### **KEY SELLING POINTS**

- · Lightweight, die-cast aluminum construction for ease of install
- Time & cost savings through toolless entry & other installation friendly design features
- Superior optical performance utilizing the latest LED platforms & new wiring solutions
- · IP66 optical enclosures
- Best-in-class electrical & optical performance with a full range of surge protection options
- · Inspired, updated form enhancing standard cobra head style
- Future proof for controls adoption with ANSI C136.10 7-pin receptacle standard & Zhaga 4-pin receptacle options
- · Shield options available to minimize light trespass

#### **AT A GLANCE**

- · Two sizes replacing up to 400W HID
- Lumen range: 7,000 44,000 lms
- Max LPW at 4000K
  - ARCH3 = 176 LPW
  - ARCH4 = 185 LPW
- Weight 10 lbs. (ARCH3) & 16 lbs. (ARCH4)
- · Type II, III, IV, and V distributions
- Five 70 CRI CCTs from 2200K-5000K plus available Amber option
- · DALI & D4i Drivers