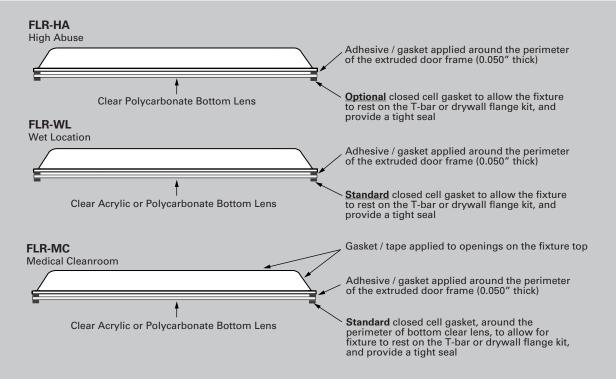

#### Construction

IK10 rated luminaire with medical/cleanroom, wet location, and high abuse constructions available

### **Standard Configurable Dimensional and Mounting Details**

| Features     |                                                                   | Benefits                                                 |
|--------------|-------------------------------------------------------------------|----------------------------------------------------------|
| Construction | 2-1/4" depth                                                      | Excellent choice for shallow plenum environments         |
|              | Medical/cleanroom, Wet Location, and High Abuse options available | Three applications; one solution                         |
|              | Custom lumen packages available. Standard up to 10,000 lumens     | Fully configurable for a plethora of locations           |
| Performance  | Available in 3000K, 3500K, 4000K, and 5000K CCT, 80 and 90 CRI    | Uniform light source with visual comfort                 |
|              | 0-10V dimming to 10% standard, 1% dimming available               | Full dimming controls to meet any standards              |
|              | WaveLinx enabled                                                  | Key for adaptability and potential energy savings        |
|              | Ligature Resistant, IK10, IP65, and ISO 5-8 rated                 | Code compliant to meet all complex environment standards |