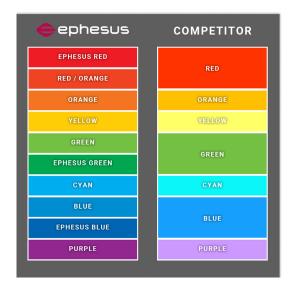

## SPECTRUM COLOR

## ULTIMATE FAN EXPERIENCE.

The Ephesus LUMASPORT 8 PRISM is the ultimate fully tunable RGB LED sports lighting solution for new and retrofit installations delivering both remote and local power system configurations. With industry-leading reliability and performance, it offers a streamlined turn-key system, lowest total cost of ownership, and customizable controls. Achieve precise light placement with our award-winning optical control system and enjoy the benefits of Chip-on-Board LEDs for unmatched system reliability. Experience fully saturated colors, immersive atmosphere, and reduced installation time with this game-changing LED sports lighting system.