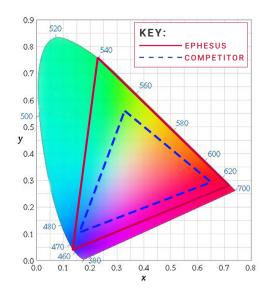

## SPECTRUM COLOR

## ULTIMATE FAN EXPERIENCE.

The Ephesus LUMASPORT 8 PRISM is the ultimate fully tunable RGB LED sports lighting solution for new and retrofit installations delivering both remote and local power system configurations. With industry-leading reliability and performance, it offers a streamlined turn-key system, lowest total cost of ownership, and customizable controls. Achieve precise light placement with our award-winning optical control system and enjoy the benefits of Chip-on-Board LEDs for unmatched system reliability. Experience fully saturated colors, immersive atmosphere, and reduced installation time with this game-changing LED sports lighting system.