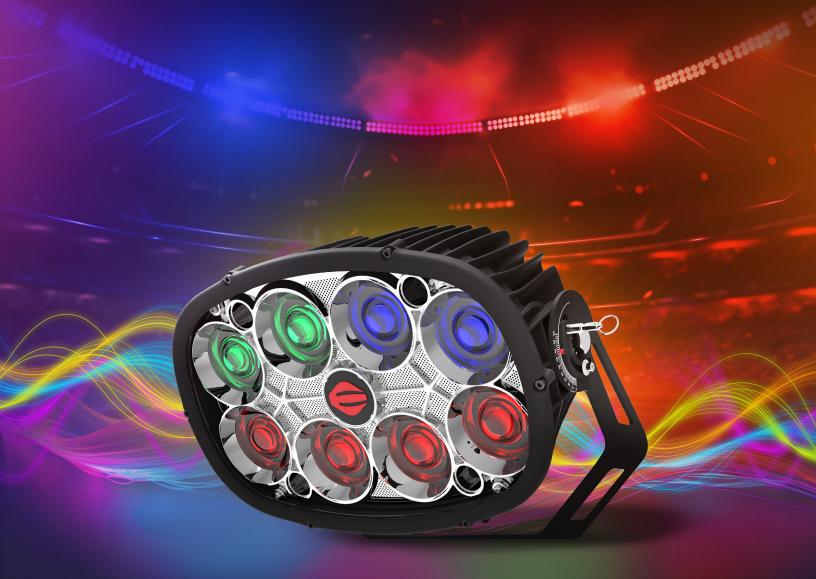

## LUMASPORT 8 PRISM

## SPECTRUM COLOR

## ULTIMATE FAN EXPERIENCE.

The Ephesus LUMASPORT 8 PRISM is the ultimate fully tunable RGB LED sports lighting solution for new and retrofit installations delivering both remote and local power system configurations. With industry-leading reliability and performance, it offers a streamlined turn-key system, lowest total cost of ownership, and customizable controls. Achieve precise light placement with our award-winning optical control system and enjoy the benefits of Chip-on-Board LEDs for unmatched system reliability. Experience fully saturated colors, immersive atmosphere, and reduced installation time with this game-changing LED sports lighting system.