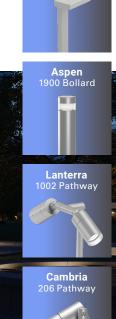

**Lanterra** 1000 Series

Sophisticated design paired with superior functionality and durability, will light the way well into the future.

Eon 303 Bollard

envisioned.

Lanterra 9004

Crafted from billet aluminum

Rio 1237 Round Eyelid Concrete or masonry ready

project is low voltage, Lumière also has transformers to supply 12V power to the site.

> TS01 Tree Mount with Lanterra 1002 Up to 3 low or line voltage fixtures