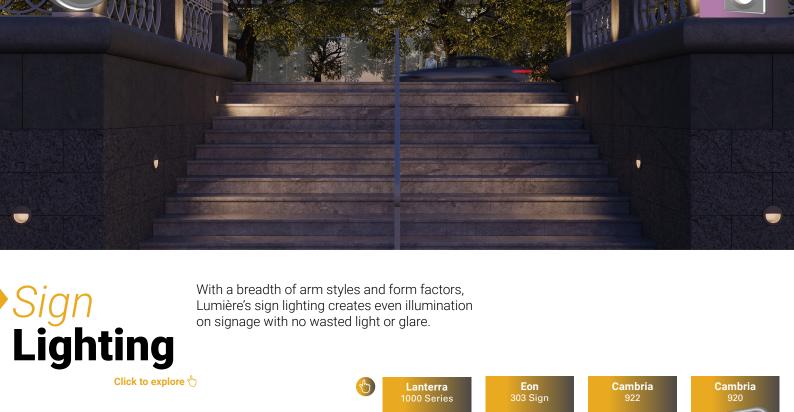

**Lanterra** 1000 Series

Sophisticated design paired with superior functionality and durability, will light the way well into the future.



Eon 303 Bollard









envisioned.







Lanterra 9004

Crafted from billet aluminum





Rio 1237 Round Eyelid Concrete or masonry ready







project is low voltage, Lumière also has transformers to supply 12V power to the site.

> TS01 Tree Mount with Lanterra 1002 Up to 3 low or line voltage fixtures

needed to complete projects. Mounting accessories include tree

mounts, ground mounts, junction boxes, and cover plates. If the



Click to explore 🖑

Accessori











a Signify business