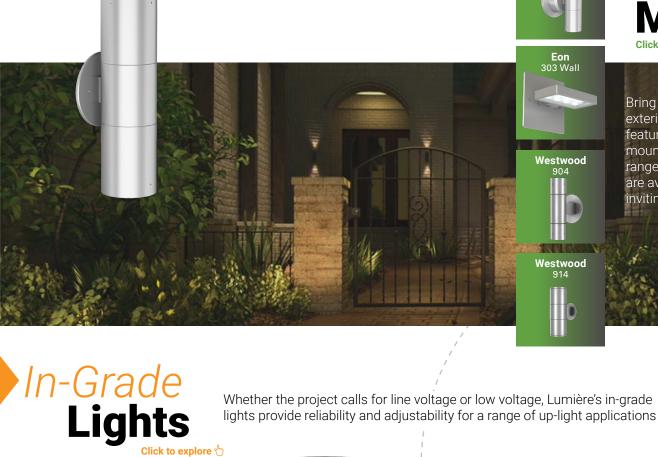

**Lanterra** 1000 Series

Sophisticated design paired with superior functionality and durability, will light the way well into the future.



Eon 303 Bollard









envisioned.







Lanterra 9004

Crafted from billet aluminum





Rio 1237 Round Eyelid Concrete or masonry ready







project is low voltage, Lumière also has transformers to supply 12V power to the site.

> TS01 Tree Mount with Lanterra 1002 Up to 3 low or line voltage fixtures

needed to complete projects. Mounting accessories include tree

mounts, ground mounts, junction boxes, and cover plates. If the



Click to explore 🖑

Accessori











a Signify business