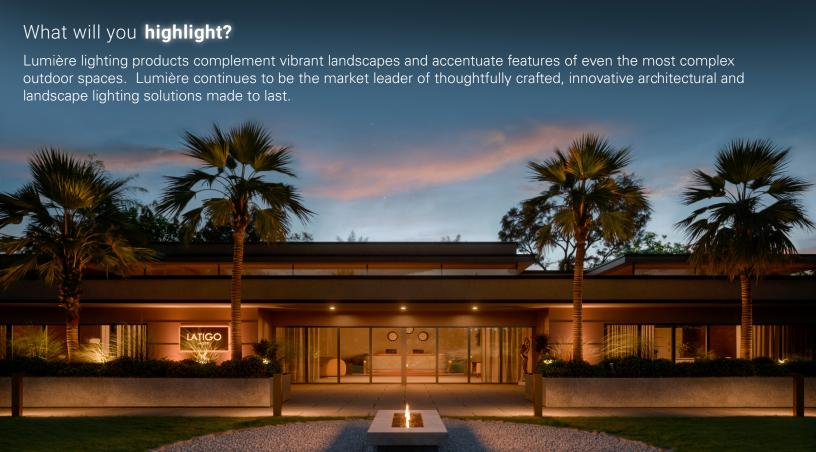

**Lanterra** 1000 Series

Sophisticated design paired with superior functionality and durability, will light the way well into the future.



Eon 303 Bollard









envisioned.







Lanterra 9004

Crafted from billet aluminum





Rio 1237 Round Eyelid Concrete or masonry ready







project is low voltage, Lumière also has transformers to supply 12V power to the site.

> TS01 Tree Mount with Lanterra 1002 Up to 3 low or line voltage fixtures

needed to complete projects. Mounting accessories include tree

mounts, ground mounts, junction boxes, and cover plates. If the



Click to explore 🖑

Accessori











a Signify business