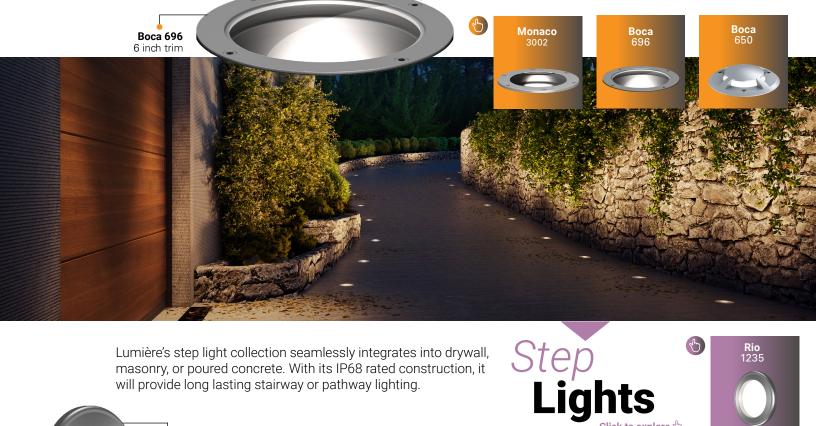

**Lanterra** 1000 Series

Sophisticated design paired with superior functionality and durability, will light the way well into the future.



Eon 303 Bollard









envisioned.







Lanterra 9004

Crafted from billet aluminum





Rio 1237 Round Eyelid Concrete or masonry ready







project is low voltage, Lumière also has transformers to supply 12V power to the site.

> TS01 Tree Mount with Lanterra 1002 Up to 3 low or line voltage fixtures

needed to complete projects. Mounting accessories include tree

mounts, ground mounts, junction boxes, and cover plates. If the



Click to explore 🖑

Accessori











a Signify business