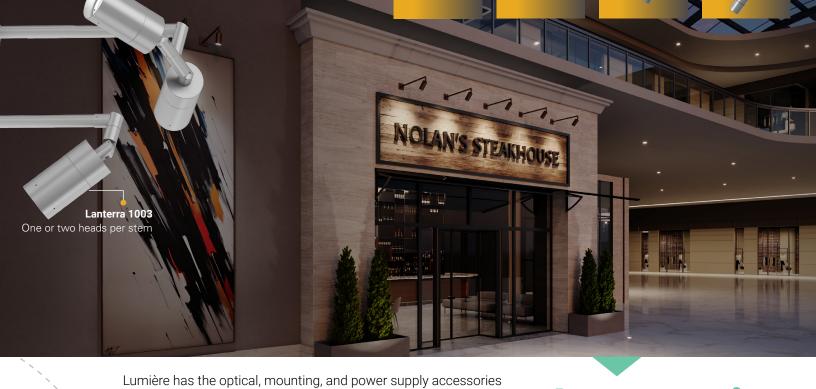

**Lanterra** 1000 Series

Sophisticated design paired with superior functionality and durability, will light the way well into the future.

Eon 303 Bollard

envisioned.

Lanterra 9004

Crafted from billet aluminum

Rio 1237 Round Eyelid Concrete or masonry ready

project is low voltage, Lumière also has transformers to supply 12V power to the site.

> TS01 Tree Mount with Lanterra 1002 Up to 3 low or line voltage fixtures