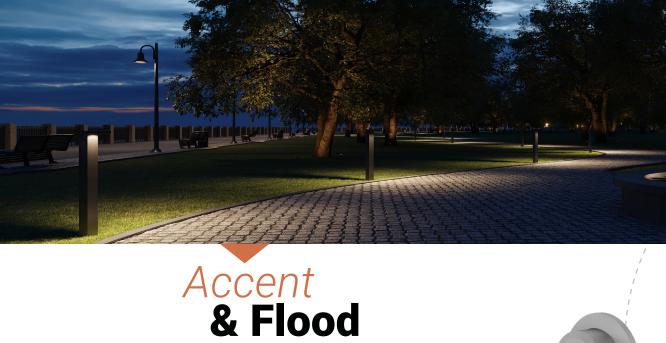

**Lanterra** 1000 Series

Sophisticated design paired with superior functionality and durability, will light the way well into the future.



Eon 303 Bollard









envisioned.







Lanterra 9004

Crafted from billet aluminum





Rio 1237 Round Eyelid Concrete or masonry ready







project is low voltage, Lumière also has transformers to supply 12V power to the site.

> TS01 Tree Mount with Lanterra 1002 Up to 3 low or line voltage fixtures

needed to complete projects. Mounting accessories include tree

mounts, ground mounts, junction boxes, and cover plates. If the



Click to explore 🖑

Accessori











a Signify business