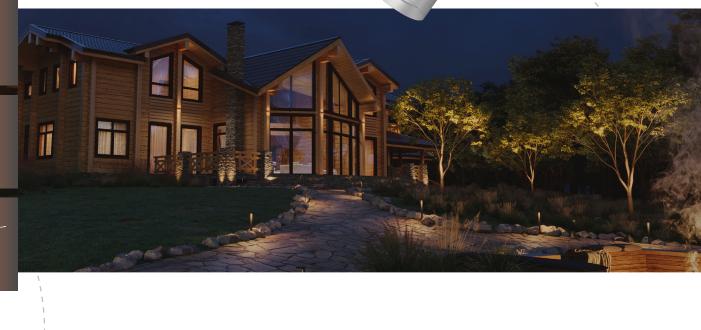

**Lanterra** 1000 Series

Sophisticated design paired with superior functionality and durability, will light the way well into the future.



Eon 303 Bollard









envisioned.







Lanterra 9004

Crafted from billet aluminum





Rio 1237 Round Eyelid Concrete or masonry ready







project is low voltage, Lumière also has transformers to supply 12V power to the site.

> TS01 Tree Mount with Lanterra 1002 Up to 3 low or line voltage fixtures

needed to complete projects. Mounting accessories include tree

mounts, ground mounts, junction boxes, and cover plates. If the



Click to explore 🖑

Accessori











a Signify business