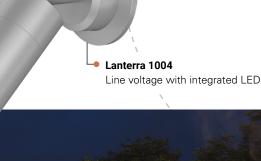

**Lanterra** 1000 Series

Sophisticated design paired with superior functionality and durability, will light the way well into the future.



Eon 303 Bollard









envisioned.







Lanterra 9004

Crafted from billet aluminum





Rio 1237 Round Eyelid Concrete or masonry ready







project is low voltage, Lumière also has transformers to supply 12V power to the site.

> TS01 Tree Mount with Lanterra 1002 Up to 3 low or line voltage fixtures

needed to complete projects. Mounting accessories include tree

mounts, ground mounts, junction boxes, and cover plates. If the



Click to explore 🖑

Accessori











a Signify business