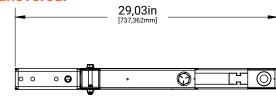

### Configuraciones de soporte transversal

### Detalles dimensionales del soporte transversal

VISTA SUPERIOR