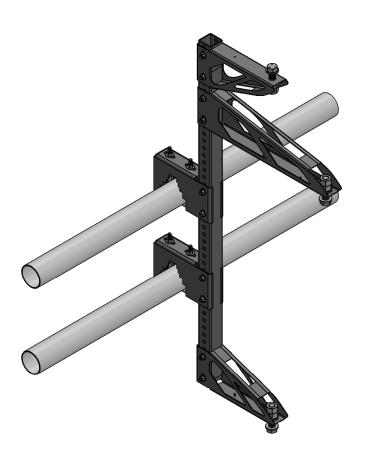

# Soporte transversal

Montaje universal en barandillas transversales de tubo redondo o cuadrado

No debe usarse en ubicaciones exteriores o aplicaciones para natación. Si es necesario, comuníquese con Ephesus para obtener opciones de montaje adicionales.