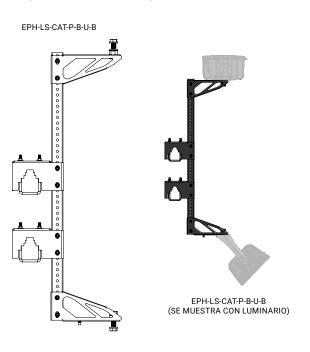

### Configuraciones de soporte transversal

NÚMERO DE EJEMPLO DEL CATÁLOGO: EPH-LS-CAT-P-2-U-B

| Marca         | Familia        | Accesorio                 | Opción de caja del<br>controlador                                                        | Soportes de luminarios                       | Tipo de montaje en<br>barandilla                                                  | Revestimiento                                                                                    |
|---------------|----------------|---------------------------|------------------------------------------------------------------------------------------|----------------------------------------------|-----------------------------------------------------------------------------------|--------------------------------------------------------------------------------------------------|
| Marca         | Familia        | Accesorio                 | Opción de caja del<br>controlador                                                        | Soportes de luminarios                       | Tipo de montaje en<br>barandilla                                                  | Revestimiento                                                                                    |
| EPH = Ephesus | LS = LumaSport | CAT = soporte transversal | P = Con soporte de caja del<br>controlador<br>N = Sin soporte de caja del<br>controlador | 2 = Superior e inferior<br>B = Solo inferior | U = Barandilla redonda o<br>rectangular de 1-2 in (25,<br>4-50,8 mm) <sup>1</sup> | <b>B</b> = Revestimiento en pintura en polvo de color negro <sup>2</sup>                         |
|               |                |                           |                                                                                          |                                              |                                                                                   | Notas: (1) B = Revestimiento en pintura en polvo de color negro diseñado para uso en interiores. |