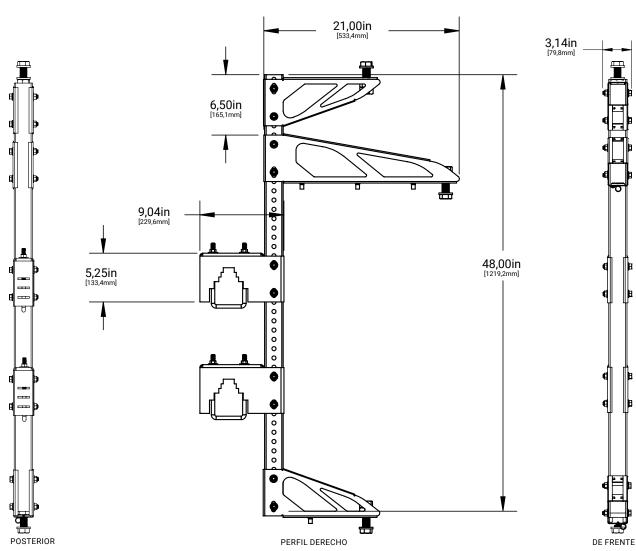

### Detalles dimensionales del soporte transversal

VISTA SUPERIOR

#### NOTAS:

(1) LOS SOPORTES DE MONTAJE EN BARANDILLA SE ENVÍAN CON ESTAS DIMENSIONES Y ESTÁN DISEÑADOS PARA AJUSTARSE A LOS RANGOS DE MONTAJE.