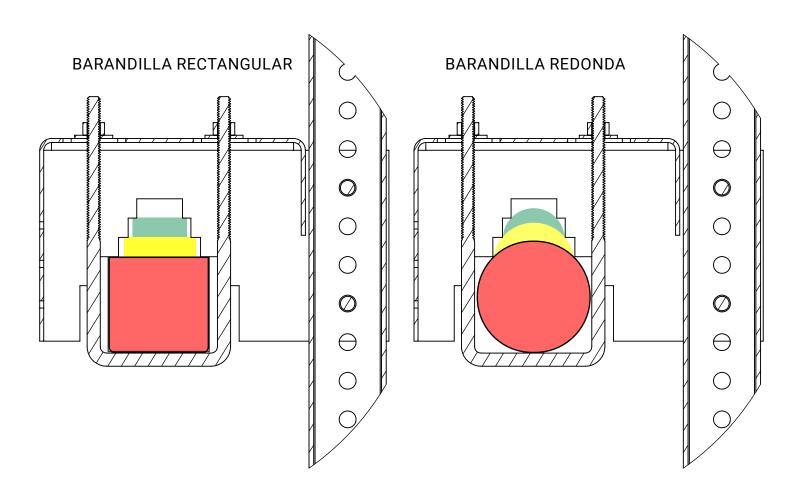

## Tipo de montaje en barandilla U

#### Rectangular

# Llave de rango de sujeción (pulgadas)

= 1

= 1,5 in x 1,5 in (12,7 mm x 12,7 mm)

=

= 2 in x 2 in (50,8 mm x 50,8 mm)

= 3 in x 3 in (76,2 mm x 76,2 mm)

#### Redondo

# Llave de rango de sujeción (pulgadas)

=

= Ø 1,5 in (12,7 mm)

=

= Ø 2 in (50,8 mm)

.

= Ø 3 in (76,2 mm)