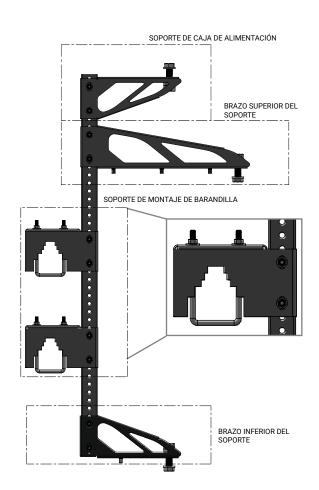

### Configuraciones de soporte transversal

# Información para ordenar

NOTA: Un pedido completo de soporte transversal requiere la elección de marca, familia, accesorio, opción de caja del controlador, soportes para luminarios, tipo de montaje en barandilla y revestimiento.