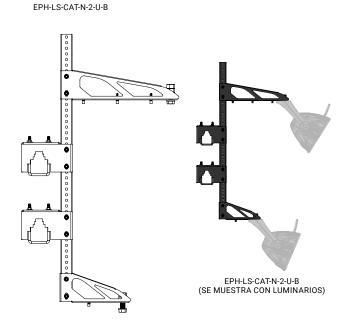

### Configuraciones de soporte transversal

NÚMERO DE EJEMPLO DEL CATÁLOGO: EPH-LS-CAT-P-2-U-B

| Marca         | Familia        | Accesorio                 | Opción de caja del<br>controlador                                                        | Soportes de luminarios                       | Tipo de montaje en<br>barandilla                                                  | Revestimiento                                                                                    |
|---------------|----------------|---------------------------|------------------------------------------------------------------------------------------|----------------------------------------------|-----------------------------------------------------------------------------------|--------------------------------------------------------------------------------------------------|
| Marca         | Familia        | Accesorio                 | Opción de caja del<br>controlador                                                        | Soportes de luminarios                       | Tipo de montaje en<br>barandilla                                                  | Revestimiento                                                                                    |
| EPH = Ephesus | LS = LumaSport | CAT = soporte transversal | P = Con soporte de caja del<br>controlador<br>N = Sin soporte de caja del<br>controlador | 2 = Superior e inferior<br>B = Solo inferior | U = Barandilla redonda o<br>rectangular de 1-2 in (25,<br>4-50,8 mm) <sup>1</sup> | <b>B</b> = Revestimiento en pintura en polvo de color negro <sup>2</sup>                         |
|               |                |                           |                                                                                          |                                              |                                                                                   | Notas: (1) B = Revestimiento en pintura en polvo de color negro diseñado para uso en interiores. |