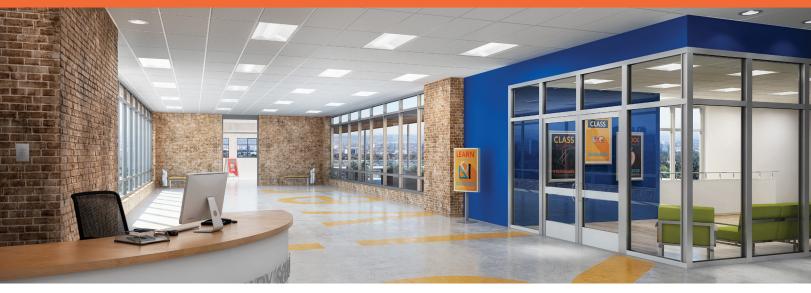

Cruze ST and Cruze CZS Selectable are specification center basket LED troffer series that deliver architectural features with unmatched value. These high quality luminaires deliver superior aesthetics, optical distribution, and energy efficiency. This center basket series delivers the features needed for use in premier office spaces, primary and secondary schools, and retail merchandising. The Cruze ST is perfect for specification applications where varying light levels and foot-candle requirements drive the need for a variety high and low lumen packages and where color is specified. The CZS offers design flexibility with selectable lumen output and color temperature with simple, easy to access toggle switches to enable worksite adaptability and reduction of rack space for distributors by taking 9 skus into 1 sku.

## Cruze CZS Center Basket LED luminaire with Selectable lumens + CCT