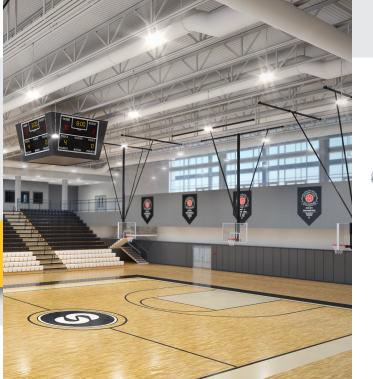

## Sports / Multi-Purpose

Wide open, high ceiling areas that are common to gymnasiums and multi-purpose facilities present a unique challenge for lighting systems. The lighting fixtures need to be able to provide energy efficiency while not sacrificing a uniformly, well lit space. LED industrial fixtures are designed to properly light the space with the fewest number of fixtures required, while also being rugged enough to withstand impact from mobile sporting equipment.

Glare-free light is important during sports games where players look up frequently to track a ball. High-grade lighting lenses improve visual comfort for athletes and reduce glare improving player's performance.