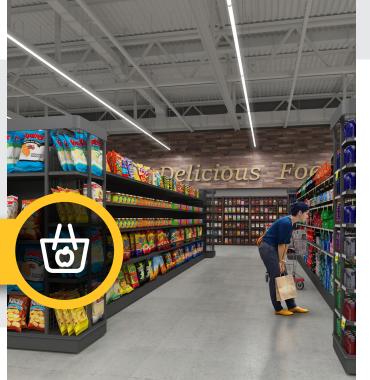

## Grocery

Retail spaces with lower ceiling heights and higher architectural appeal require fixtures that provide the proper balance of form and function. Whether illuminating aisle ways and shelves or highlighting the vibrant colors in the produce department, Cooper Lighting Solutions products deliver a variety of lumen packages and color temperature options to highlight merchandise while enhancing the overall customer experience.

A well-lit store welcomes customers and allows them to easily locate merchandise. It makes them feel comfortable encouraging them to stay and browse longer, which is key to their likelihood to purchase products in the store.

# Click on products **Products** to learn more OHB OHBL CZL

seleCCTable selectable lumens