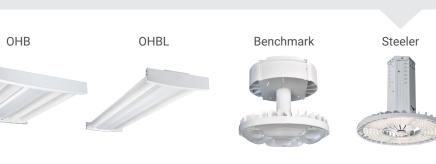

## Big Box Retail

Big box retail applications require light distribution and lumen output similar to high bay applications while enhancing the appeal of the products being sold. The Cooper Lighting Solutions product line helps to maximize the customer experience by providing optimal visual comfort while showcasing the merchandise within the space.

act

Good lighting highlights store features and displays, showcases merchandise by enhancing colors, and provides a safe environment for shopping. As a result, customers will have a more pleasurable shopping experience when visiting the store.

### **Products**

Click on products to learn more

**SELHP** 

## Grocery

Retail spaces with lower ceiling heights and higher architectural appeal require fixtures that provide the proper balance of form and function. Whether illuminating aisle ways and shelves or highlighting the vibrant colors in the produce department, Cooper Lighting Solutions products deliver a variety of lumen packages and color temperature options to highlight merchandise while enhancing the overall customer experience.

A well-lit store welcomes customers and allows them to easily locate merchandise. It makes them feel comfortable encouraging them to stay and browse longer, which is key to their likelihood to purchase products in the store.

# Click on products **Products** to learn more OHB OHBL CZL

seleCCTable selectable lumens