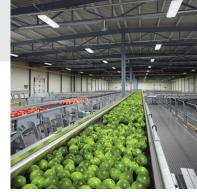

### Food and Beverage Processing

Visibility, sanitation and temperature control are all critical considerations in food and beverage processing facilities. The LED lighting fixtures must have the flexibility to deliver energy savings, perform in wet environments, and be subject to rigorous cleaning procedures that standard lighting fixtures cannot meet.

Uniform lighting in a food processing facility allows workers to see visual cues from a distance while providing sufficient light to perform their specific tasks in a safe, efficient and productive