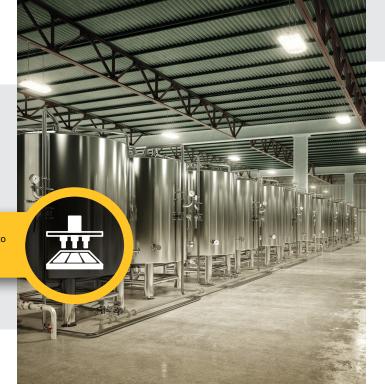

### Food and Beverage Processing

Visibility, sanitation and temperature control are all critical considerations in food and beverage processing facilities. The LED lighting fixtures must have the flexibility to deliver energy savings, perform in wet environments, and be subject to rigorous cleaning procedures that standard lighting fixtures cannot meet.

Uniform lighting in a food processing facility allows workers to see visual cues from a distance while providing sufficient light to perform their specific tasks in a safe, efficient and productive