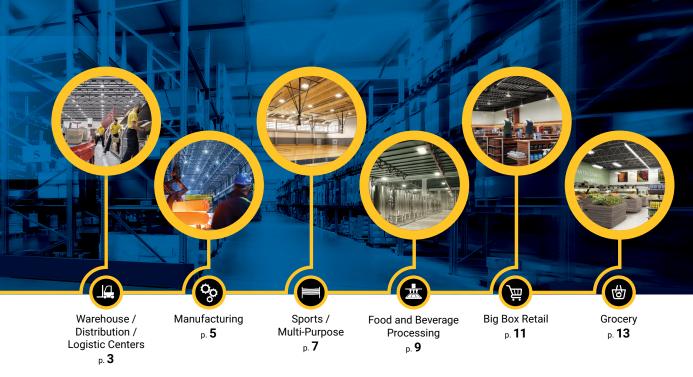

## Warehouse / Distribution / **Logistic Centers**

Warehouses, distribution centers, and logistic centers are measured on efficiency and reliability and need lighting and controls that help them meet their goals. Cooper Lighting Solutions' product lines of Industrial LED fixtures are designed to enhance safety and productivity while providing years of hassle-free performance and savings.

### Manufacturing

Manufacturing facilities require systems that can perform continuously and sometimes under harsh conditions. Cooper Lighting Solutions' LED industrial products are designed to support a safer and more productive manufacturing environment while providing lower operating costs and the flexibility to meet today's regulatory challenges.

## Sports / Multi-Purpose

Wide open, high ceiling areas that are common to gymnasiums and multi-purpose facilities present a unique challenge for lighting systems. The lighting fixtures need to be able to provide energy efficiency while not sacrificing a uniformly, well lit space. LED industrial fixtures are designed to properly light the space with the fewest number of fixtures required, while also being rugged enough to withstand impact from mobile sporting equipment.

### Food and Beverage Processing

Visibility, sanitation and temperature control are all critical considerations in food and beverage processing facilities. The LED lighting fixtures must have the flexibility to deliver energy savings, perform in wet environments, and be subject to rigorous cleaning procedures that standard lighting fixtures cannot meet.

## Big Box Retail

Big box retail applications require light distribution and lumen output similar to high bay applications while enhancing the appeal of the products being sold. The Cooper Lighting Solutions product line helps to maximize the customer experience by providing optimal visual comfort while showcasing the merchandise within the space.

## Grocery

Retail spaces with lower ceiling heights and higher architectural appeal require fixtures that provide the proper balance of form and function. Whether illuminating aisle ways and shelves or highlighting the vibrant colors in the produce department, Cooper Lighting Solutions products deliver a variety of lumen packages and color temperature options to highlight merchandise while enhancing the overall customer experience.