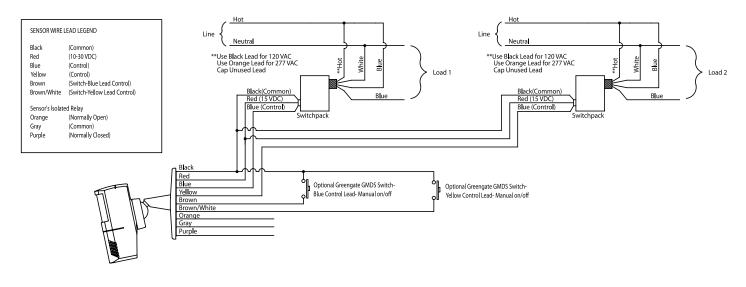

durable performance
- Tri-combo screw heads offer greater installation flexibility



## **Specifications**

| Switch Type | Momentary Contact |
|-------------|-------------------|
| Standards   | UL Listed         |
|             | c 🖫 us RoHS       |

#### **Description/Operation**

The Momentary Decorator Switch is a line voltage switch used as a low voltage contact closure device used with Greengate Lighting Control Panels and Occupancy Sensors. When toggled, the switch momentarily makes a contact closure to the lighting control panel or occupancy sensor, sending an "ON" signal. When not pressed, the switch is in the (open) position.

## Installation

This system accessory will require wall mounting and wiring at the site.

### Dimensions



# Wiring Diagram

**Bi-level Switching** 



## Ordering

\*Wallplate Not Included

This is an accessory for the Greengate Lighting Control System. It is not an integral part of the system. There is no factory assembly needed.

| Catalog # | Description                | Color |
|-----------|----------------------------|-------|
| GMDS-W    | Momentary Decorator Switch | White |

\*Refer to Screwless Wallplate spec sheet for ordering information at www.cooperlighting.com

Cooper Lighting Solutions 1121 Highway 74 South Peachtree City, GA 30269 P:770-486-4800 www.cooperlighting.com

© 2020 Cooper Lighting Solutions All Rights Reserved Printed in USA Publication No. ACC131626 October 22, 2014

Cooper Lighting Solutions is a registered trademark.

All other trademarks are property of their respective owners.