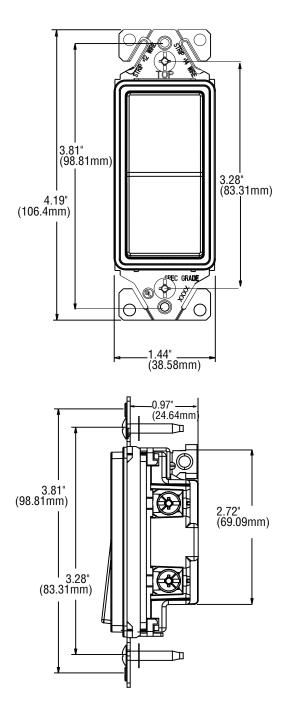

are virtually unbreakable to deliver years of durable performance
- Tri-combo screw heads offer greater installation flexibility



## **Specifications**

| Switch Type | Momentary Contact |
|-------------|-------------------|
| Standards   | UL Listed         |
|             | c 🖫 us RoHS       |

#### **Description/Operation**

The Momentary Decorator Switch is a line voltage switch used as a low voltage contact closure device used with Greengate Lighting Control Panels and Occupancy Sensors. When toggled, the switch momentarily makes a contact closure to the lighting control panel or occupancy sensor, sending an "ON" signal. When not pressed, the switch is in the (open) position.

## Installation

This system accessory will require wall mounting and wiring at the site.

### Dimensions



# Wiring Diagram

**Bi-level Switching** 



## Ordering

\*Wallplate Not Included

This is an accessory for the Greengate Lighting Control System. It is not an integral part of the system. There is no factory assembly needed.

| Catalog # | Description                | Color |
|-----------|----------------------------|-------|
| GMDS-W    | Momentary Decorator Switch | White |

\*Refer to Screwless Wallplate spec sheet for ordering information at www.cooperlighting.com

Cooper Lighting Solutions 1121 Highway 74 South Peachtree City, GA 30269 P:770-486-4800 www.cooperlighting.com

© 2020 Cooper Lighting Solutions All Rights Reserved Printed in USA Publication No. ACC131626 October 22, 2014

Cooper Lighting Solutions is a registered trademark.

All other trademarks are property of their r