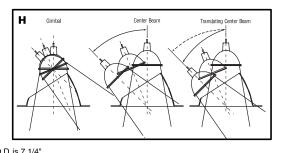

## H...Translating Center Beam Optics

Ensure glare-free performance at all adjustment angles. Translating the lamp forward allows maximum light out the aperture as the lamp is tilted.