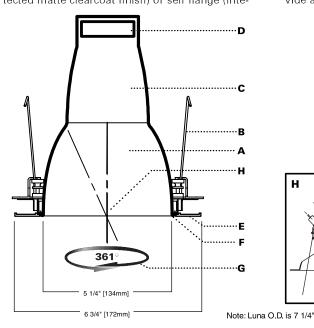

#### A...50° Maximum Cutoff

Lamp and lamp image for glare-free lighting whether lamp is aimed straight down or at maxium tilt.

### B...Torsion springs

Prevent sag, install without tools, and self-adjust elements for ceilings up to 1 1/2≤ thick. For thicker ceilings please consult our tech hotline.

### C...Full-Cone Optics

Eliminate light leaks and views into the platform on general and wall wash elements.

#### D...Fixed Socket

Attachment ensures optimal lamp position for consistent performance.

# E...Die-cast Flange Ring

Either matte white or matte clear finish can be removed for field painting. Return lip accommodates ceiling imperfections. Ring is keyed to ensure proper installation of all elements. Alzak reflector cone continues outward to form flange and maintains color onto ceiling.

#### F...Coined Reflector Detail

Creates a mechanical light trap, preventing light from hitting inside edge or leaking out behind flange ring.

## G...All Elements Rotate 361°

Real-world flexibility.