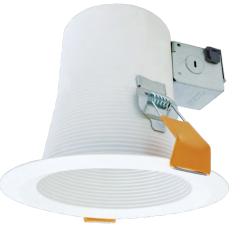

### **TRADITIONAL**

**HALO Remodel Housing** 

(1) Downlight | (1) Trim | (1) Lamp\*

## **Traditional Housing Features** Minus the Housing

- A. Air-Tite pre-installed gasket
- **B. Quick Connect** pre-installed push-in wiring connectors
- C. Slide-N-Side pre-installed tool-less strain reliefs eliminate need for additional non-metallic cable connectors