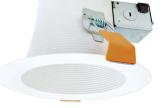

## **Traditional Housing Features** Minus the Housing

- A. Air-Tite pre-installed gasket
- **B. Quick Connect** pre-installed push-in wiring connectors
- C. Slide-N-Side pre-installed tool-less strain reliefs eliminate need for additional non-metallic cable connectors