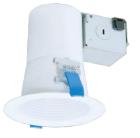

## **Remodel Solutions**

## Go Faster!

## **IMPROVED**

**HALO Canless EZ-Trim** 

(1) Downlight | (1) Lamp\*

### **TRADITIONAL**

**HALO Remodel Housing** 

(1) Downlight | (1) Trim | (1) Lamp\*



## SAME HEIGHT

SAME GREAT LOOK











\*\* Less installation steps = less labor cost.

# Top 3 Reasons to Buy Canless EZ-Trim

FASTER INSTALLATION

Less Steps to Install



2

# FEWER COMPONENTS

Easier Ordering Less Boxes 3

## **COMPLETE SELECTION**

3, 4, 6-inch and shallow options









## **Canless EZ-Trim Series**



CEZ3125GU10WBICAT

3-inch, shallow GU10 lamp



CEZ4125GU10WBICAT

4-inch, shallow GU10 lamp



CEZ4125E26WBICAT

4-inch, shallow E26 lamp





CEZ6126GU24WBICAT

6-inch, shallow GU24 lamp



#### CEZ6126E26WBICAT

6-inch, shallow E26 lamp



#### CEZ6125GU24WBICAT

6-inch GU24 lamp



#### CEZ6125E26WBICAT

6-inch E26 lamp





Scan Here to Learn More!



#### **Designer Lens Overlays** (compatible with CEZ6 6" fixtures only)

Showerlight Wet location rated lens, perfect for bathrooms and soffits



CE76125ITRMWHWB



CE76125ITRMWHRR



CE76125LTRMBKBB



CE76125LTRMTR7



## **Product Features**

- Durable metal baffle trim with attached i-box
- No housing required for installation
- Compatible with LED GU10, GU24 or E26 lamps
- Maximum lamp wattage: 15W
- IC rated, for direct contact with insulation
- · Spring clips firmly secure f