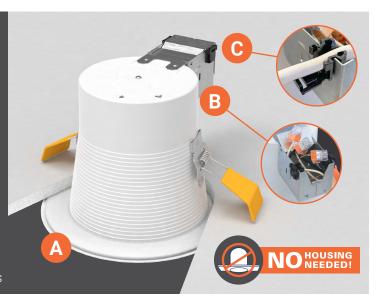

## **Traditional Housing Features** Minus the Housing

- A. Air-Tite pre-installed gasket
- **B. Quick Connect** pre-installed push-in wiring connectors
- C. Slide-N-Side pre-installed tool-less strain reliefs eliminate need for additional non-metallic cable connectors