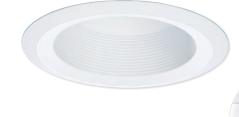

## **IMPROVED**

**HALO Canless EZ-Trim** 

(1) Downlight | (1) Lamp\*

## **Product Features**

- Durable metal baffle trim with attached i-box
- No housing required for installation
- Compatible with LED GU10, GU24 or E26 lamps
- Maximum lamp wattage: 15W
- IC rated, for direct contact with insulation
- · Spring clips firmly secure fixture in ceiling